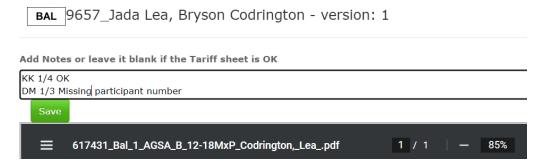

Once reviewed, each judge will enter their comments in the note box. Start with your initials followed by the date, and any notes. If the tariff is good to go, your note should be "OK". You will then hit Save.

If the tariff has comments, it will highlight the box around the tariff version in ORANGE showing that the tariff has been reviewed.

The notes will be checked regularly for any that are orange and if there are two judges who have reviewed and given an "OK", the Meet Referee will clear the notes and save which will then indicate that the tariff is good to go and the number will turn green.